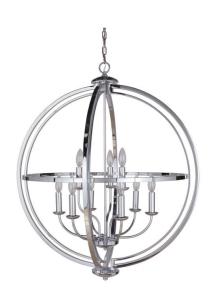

#### Color

The Berkeley lighting series combines old-world charm with a symbol of new-world innovation and discovery. The open globe framework provides the illusion of movement around a simple candelabra light source.

- Requires 9 Candelabra 60-watt bulbs (not included)
- Candle covers included
- Open globe framework

### **Specs**

Bulb Wattage 60

Mounting Location Indoor

Bulb Base Candelabra

Bulbs 9

Bulb Size B10

Bulb Type Incandescent

Bulb Wattage 60

#### **Dimensions**

| Width (in.)           | 30    |
|-----------------------|-------|
| Height (in.)          | 35.50 |
| Leadwire Length (in.) | 144   |
| Canopy Width (in.)    | 5.12  |
| Canopy Height (in.)   | 0.98  |
|                       |       |