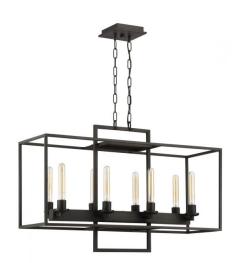

## **Cubic - 41528**

**Cubic Chandelier** 

#### Color

The sparse structure of the Cubic light fixture marries a rustic, lantern-style with a streamlined industrial look. The metal finish with contrasting corner accents give the Cubic openness that allows the candle-inspired bulbs to be viewed without obstruction.

- 8 E26/Medium 60-watt tubular bulbs (included)
- Open geometric frames
- Comes with 6' of chain