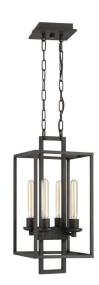

## **Cubic - 41534**

Cubic Foyer

#### Color

The sparse structure of the Cubic light fixture marries a rustic, lantern-style with a streamlined industrial look. The metal finish with contrasting corner accents give the Cubic openness that allows the candle-inspired bulbs to be viewed without obstruction.

- 4 E26/Medium 60-watt tubular bulbs (included)
- Open geometric frames
- Comes with 6' of chain