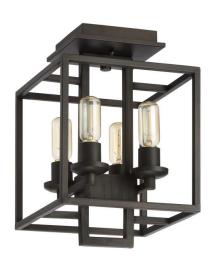

## **Cubic - 41554**

Cubic Semi Flush

#### Color

The sparse structure of the Cubic light fixture marries a rustic, lantern-style with a streamlined industrial look. The metal finish with contrasting corner accents give the Cubic openness that allows the candle-inspired bulbs to be viewed without obstruction.

- 4 E26/Medium 60-watt tubular bulbs (included)
- Open geometric frames
- Semi flush mount