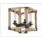

## **Cubic - 41554**

Cubic Semi Flush

#### Color

The sparse structure of the Cubic light fixture marries a rustic, lantern-style with a streamlined industrial look. The metal finish with contrasting corner accents give the Cubic openness that allows the candle-inspired bulbs to be viewed without obstruction.

- 4 E26/Medium 60-watt tubular bulbs (included)
- Open geometric frames
- Semi flush mount