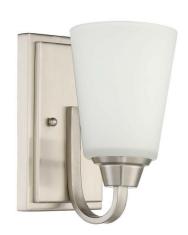

## **Grace - 41901**

**Grace Wall Sconce** 

#### **Glass or Shade Color**

The Grace collection - the perfect name for this graceful family. It's clean lines, flowing frame and white frost glass create a rich look and a wonderful value.

- Requires 1 Medium 60-watt bulb (not included)
- Shade is white frosted glass
- Available in brushed polished nickel or espresso finish