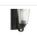

## **Grace - 41901**

**Grace Wall Sconce** 

#### **Glass or Shade Color**

The Grace collection - the perfect name for this graceful family. It's clean lines, flowing frame and white frost glass create a rich look and a wonderful value.

- Requires 1 Medium 60-watt bulb (not included)
- Shade is white frosted glass
- Available in brushed polished nickel or espresso finish