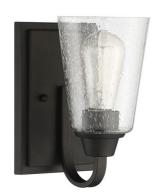

## Grace - 41901-ESP-CS

1 Light Wall Sconce

## **Color** Espresso

Glass or Shade Color Clear Seeded

The Grace collection - the perfect name for this graceful family. It's clean lines, flowing frame and clear seeded glass create a rich look and a wonderful value.