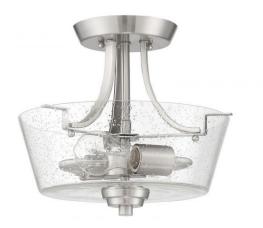

## Grace - 41952-BNK-CS

2 Light Convertible Semi Flush

Color Brushed Polished Nickel

Glass or Shade Color Clear Seeded

The Grace collection - the perfect name for this graceful family. It's clean lines, flowing frame and clear seeded glass create a rich look and a wonderful value.

- Requires 2 Medium 60-watt bulbs (not included)
- Shades are white frosted glass
- Finish is brushed polished nickel

## Specs

Mounting Location Bulb Base Bulbs Bulb Size Bulb Type Bulb Wattage Carton Size (CU FT) Glass or Shade Color Indoor Medium 2 A19 Incandescent 60 2.23 Clear Seeded