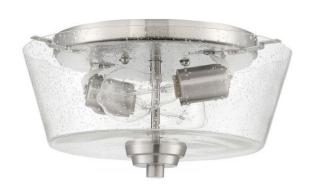

## Grace - 41982-BNK-CS

2 Light Flushmount

**Color** Brushed Polished Nickel

Glass or Shade Color Clear Seeded

The Grace collection - the perfect name for this graceful family. It's clean lines, flowing frame and clear seeded glass create a rich look and a wonderful value.

- Requires 2 Medium 60-watt bulbs (not included)
- Shades are white frosted glass
- Finish is brushed polished nickel

## Specs ^ Dimensions

Mounting Location Indoor
Bulb Base Medium
Bulbs 2
Bulb Size A19

Bulb Type Incandescent

Bulb Wattage 60 Carton Size (CU FT) 1.11

Glass or Shade Color Clear Seeded

Width (in.) 13
Height (in.) 7.50
Canopy Width (in.) 9
Canopy Height (in.) 0.79
Canopy Length (in.) 9