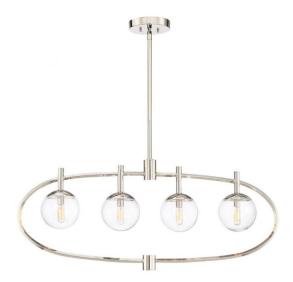

## Piltz - 45574

Piltz Island

#### Color

Take your décor to new heights with our eclectic, orbshaped Piltz light fixture. With bulbs housed within transparent glass spheres and suspended from above, this fixture is suggestive of a solar configuration that will revolutionize the look of your interior space.

- Requires 4 E12/Candelabra 40-watt bulbs (not included)
- Three 12" and one 6" downrod included
- Extra 12" downrods: Part# 455-DOWNROD-PLN
- Clear sphere shaped glass (included)