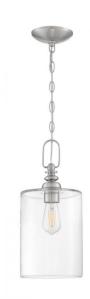

## Dardyn - 49891-BNK-C

1 Light Mini Pendant

**Color** Brushed Polished Nickel

Glass or Shade Color Clear

The Dardyn series combines straight line design with todays most important finishes to create something extraordinarily simple. Pristine, oversized clear glass shades accompany this striking collection. The Dardyn magnificently lights up any room in your home for a glow that is modestly beautiful.

Requires 1 medium base, 60 watt bulbs (not included)

## **Specs**

Mounting Location Indoor
Bulb Base Medium
Bulbs 1
Bulb Size A19
Bulb Type Incandescent
Bulb Wattage 60

Bulb Wattage 60
Carton Size (CU FT) 0.71
Glass or Shade Color Clear

## **Dimensions**

| Width (in.)           | 7.50  |
|-----------------------|-------|
| Height (in.)          | 16.50 |
| Leadwire Length (in.) | 120   |
| Canopy Width (in.)    | 5     |
| Canopy Height (in.)   | 1     |
| Canopy Length (in.)   | 5     |
|                       |       |