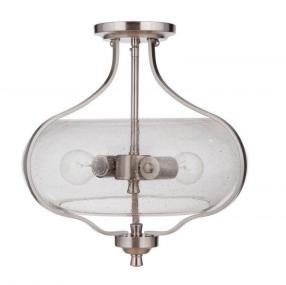

## Serene - 49952

Serene Semi Flush

#### **Glass or Shade Color**

The Serene is a lighting collection with beautifully sculpted lines. The metal and clear seeded or white frosted glass is a blend of understated tranquility that soothes and balances with your surroundings.

## **Specs**

Mounting LocationIndoorBulb BaseMediumBulbs2Bulb SizeA19Bulb TypeIncandescentBulb Wattage60Carton Size (CU FT)2.15

Glass or Shade Color Clear Seeded

### **Dimensions**

| Width (in.)           | 15.25 |
|-----------------------|-------|
| Height (in.)          | 15    |
| Leadwire Length (in.) | 8     |
| Canopy Width (in.)    | 5     |
| Canopy Height (in.)   | 1.06  |
| Canopy Length (in.)   | 5     |