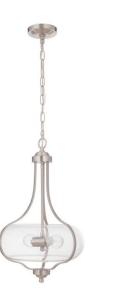

## Serene - 49992

Serene Pendant

Color

Glass or Shade Color

The Serene is a lighting collection with beautifully sculpted lines. The metal and clear seeded or white frosted glass is a blend of understated tranquility that soothes and balances with your surroundings.

## Dimensions

| Width (in.)           | 15   |
|-----------------------|------|
| Height (in.)          | 24   |
| Leadwire Length (in.) | 120  |
| Canopy Width (in.)    | 5    |
| Canopy Height (in.)   | 1.06 |
| Canopy Length (in.)   | 5    |

## Specs

Mounting Location Bulb Base Bulbs Bulb Size Bulb Type Bulb Wattage Carton Size (CU FT) Glass or Shade Color Indoor Medium 2 A19 Incandescent 60 2.17 Clear Seeded