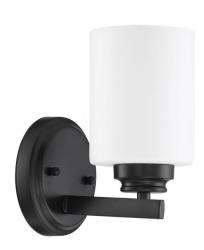

## Bolden - 50501-FB-WG

1 Light Wall Sconce

### **Color** Flat Black

#### Glass or Shade Color White Frosted

Bold clean lines and gentle curves offer an elegant feel to your home. Clear seeded or white frosted glass shades compliment the graceful shapes of the Bolden collection setting the stage for a look that is luxurious and effortless