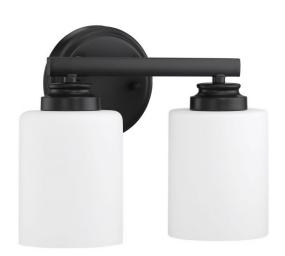

## Bolden - 50502-FB-WG

2 Light Vanity

### **Color** Flat Black

#### Glass or Shade Color White Frosted

Bold clean lines and gentle curves offer an elegant feel to your home. Clear seeded or white frosted glass shades compliment the graceful shapes of the Bolden collection setting the stage for a look that is luxurious and effortless