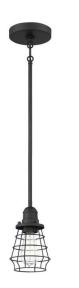

## Thatcher - 50691

Thatcher Mini Pendant

Fashion meets industrial. The open-air design of the metal wire shades showcases the warehouse look of the Thatcher collection. Adding an early electric bulb will enhance the appeal of the vintage design.