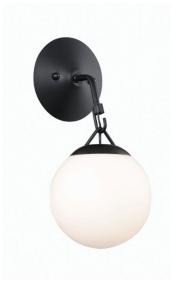

# Orion - 50761

**Orion Wall Sconce** 

#### Color

The prominent, geometric design of our Orion Collection won't go unnoticed! The soft glow of illuminated globes suspended from the pyramid-shaped frame is sure to become the star of your decor. With the Orion, you can light up the room with stylish intensity.

### Specs

Mounting Location Bulb Base Bulbs Bulb Size Bulb Type Bulb Wattage Carton Size (CU FT) Glass or Shade Color Dry Candelabra 1 B10 Incandescent 60 0.38 White Frosted

## Dimensions

| Width (in.)           | 6     |
|-----------------------|-------|
| Height (in.)          | 12.75 |
| Leadwire Length (in.) | 6     |
| Extension (in.)       | 6.50  |

Craftmade • 650 S. Royal Lane • Coppell, TX 75019 • • • © 2021 All Rights Reserved