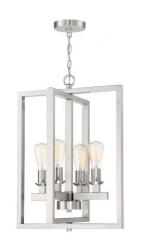

## Chicago - 53134

Chicago Foyer

The strong lines and larger scale of the Chicago collection by Craftmade make a bold statement easily at home in any setting. The coordinating clear seeded glass vanities and mini pendant provide excellent lighting options for any bathroom large or small.

## Specs

Mounting Location Bulb Base Bulbs Bulb Size Bulb Type Bulb Wattage Carton Size (CU FT) Indoor Medium 4 A19 Incandescent 100 2.56

## Dimensions

| Width (in.)         | 18    |
|---------------------|-------|
| Height (in.)        | 25.50 |
| Canopy Width (in.)  | 5     |
| Canopy Height (in.) | 1     |
| Canopy Length (in.) | 5     |