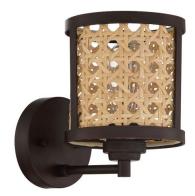

## Malaya - 54561-ABZ

1 Light Wall Sconce

The Malaya Collection combines the warm, earthy tones and texture of real woven rattan with clean transitional silhouettes to create a global experience. Featuring an enlarged woven pattern captured within the rich aged bronze brushed finished cage, the drums of assorted shapes and sizes combine to create a versatile collection welcome in any space.