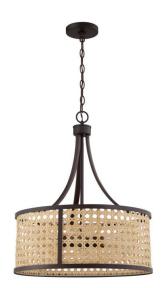

## **Malaya - 54596-ABZ**

6 Light Pendant

The Malaya Collection combines the warm, earthy tones and texture of real woven rattan with clean transitional silhouettes to create a global experience. Featuring an enlarged woven pattern captured within the rich aged bronze brushed finished cage, the drums of assorted shapes and sizes combine to create a versatile collection welcome in any space.