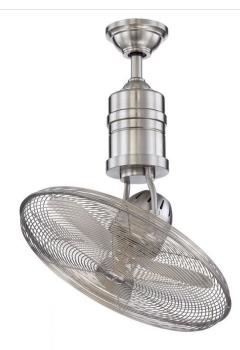

## Bellows III Indoor Fan - BW321BNK3

18" Ceiling Fan with Blades Included

Introducing the ultimate industrial Retro-chic rotating cage fan. Ceiling-mounted with a 4inchdownrod, the uber-cool Bellows III is equipped with a 90-degree tilt feature, 21inch blades, 360 degree rotation, and a powerful 3-speed reversible motor.

- Heavy Duty, 3-Speed Reversible Motor
- 19" Blades in Stainless Steel (Included)
- IC Remote & Wall Controls (Included)
- Dual Mount (Flat or angled ceiling)
- Suitable for Damp Locations

#### 18 7 82x65 0.45 5.38 2379 1463.02 42 1950 47 12 51.03 Indoor Limited Lifetime Warranty 3 **Brushed Polished Nickel**