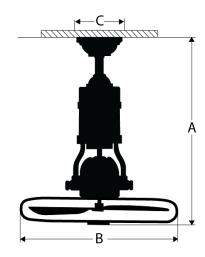

### Dimensions

| Downrod Length (in.) | 4     |
|----------------------|-------|
| A:                   | 24.30 |
| В:                   | 21.02 |
| C:                   | 5.91  |

Craftmade • PO Box 191063 • Dallas, TX • 75219 • • • © 2023 All Rights Reserved