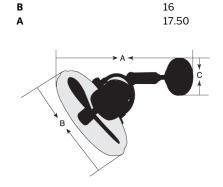

- · Heavy Duty, 3-Speed Oscillating Motor
- Adjustable Arm
- Adjustable Arm
- Wall Control with 3-Speed and Oscillating Functions (Included)
- Suitable for Damp Locations

Specs Dimensions

Blade Sweep Opt (in.) 14 **Blades** 3 Blade Pitch (deg) 7 Motor Size (MM) 82x25 0.38 Amps at High Speed Watts (Hi Speed) 43.60 6241.08 High Speed (CFM) 2679.25 Low Speed (CFM) Carton Size (CU FT) 4.18 **Mounting Location** Indoor