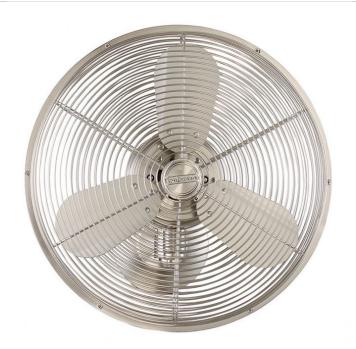

## **Bellows IV Indoor Fan - BW414BNK3**

14" Cage Wall Fan with Adjustable Arm

Capturing the vintage feel of the industrial age, our Bellow IV fan was inspired by a bygone era. Nothing calls attention to the refined style of modern living like a carefully chosen reference to the past. The high-powered, wall-mounted Bellows IV fan provides a bold contrast to the latest trends in home décor.

- · Heavy Duty, 3-Speed Oscillating Motor
- Adjustable Arm
- Adjustable Arm
- Wall Control with 3-Speed and Oscillating Functions (Included)
- Suitable for Damp Locations

Specs Dimensions

Blade Sweep Opt (in.) 14 **Blades** 3 Blade Pitch (deg) 7 Motor Size (MM) 82x25 0.38 Amps at High Speed Watts (Hi Speed) 43.60 6241.08 High Speed (CFM) 2679.25 Low Speed (CFM) Carton Size (CU FT) 4.18 **Mounting Location** Indoor

**Warranty** Limited Lifetime Warranty

Shipping Weight (lbs.) 20.28

Finish Brushed Polished Nickel

Craftmade · PO Box 191063 · Dallas, TX · 75219 · · · © 2023 All Rights Reserved