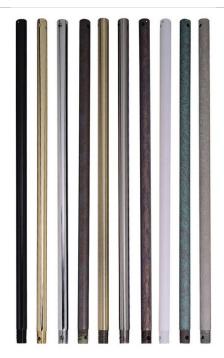

## 72" Downrod - DR72BN

72" Downrod - Brushed Satin Nickel

Color Brushed Satin Nickel

## 72" Downrod in Brushed Satin Nickel

- Available in a wide variety of fine finishes
- Threaded on one end, smooth on the other end
- · Pre-drilled holes on both ends
- Steel construction

Specs Dimensions