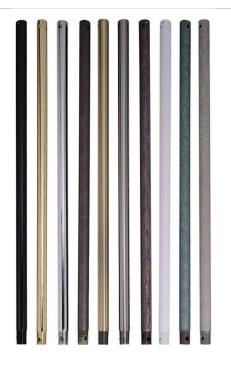

## 72" Downrod - DR72GBK

72" Downrod - Gloss Black

Color Gloss Black

72" Downrod in Gloss Black

- Available in a wide variety of fine finishes
- Threaded on one end, smooth on the other end
- Pre-drilled holes on both ends
- Steel construction