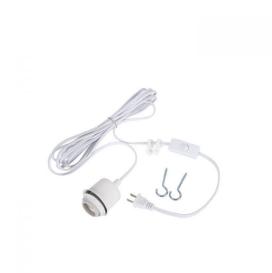

## Swag Pendants - SW1001-W

Swag pendant hardware kit with cord

## Color White

Quickly customize your space our Craftmade Portable Swag Pendants Hardware Kits combined with the shade of your choice. A portable lighting solution offered in a both cord and chain options can be easily install simply by attaching the hanging hooks to your ceiling and plug into any outlet.

- Maximum 60W Medium Based Bulb (Not Included)
- · For Indoor Use Only