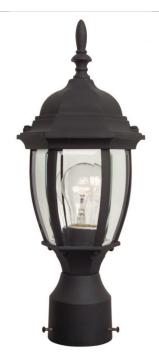

## **Bent Glass Cast - Z265-TB**

1 Light Outdoor Post Mount

Beautifully proportioned and timeless in style, Exteriors' Bent Glass collection adds a distinctive finishing touch to a traditional-style home. The elegant lantern shape is meticulously crafted. The pristine finishes offer extraordinary durability for classic beauty that will never fade away.

- Clear Beveled Glass
- 1 x 100 Watt Medium Base Bulb (not included)
- Die-Cast/sand-cast aluminum components

Specs ^ Dimensions

Mounting LocationWetWarranty1 Year Limited WarrantyBulb Wattage100Bulb SizeA19Bulbs1Bulb BaseE26Carton Size (CU FT)0.41

Finish Textured Matte Black

Glass or Shade Color Beveled

 Height (in.)
 16.50

 Depth (in.)
 6.50

 Width (in.)
 6.50

 ${\sf Craftmade \cdot PO\ Box\ 191063 \cdot Dallas,\ TX \cdot 75219 \cdots @\ 2023\ All\ Rights\ Reserved}$