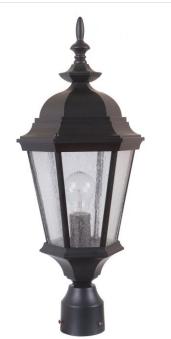

## Chadwick - Z2915

**Chadwick Post Mount** 

Make your home the center of attention with our Chadwick outdoor lighting series. The dramatic look of this lantern-style fixture will put the spotlight on your home's front entrance to create a theatrical nighttime setting.

• Requires 1 Medium 100-watt bulb (not included)

## **Dimensions**

Height (in.) Width (in.)

22.44 9.41

Craftmade • 650 S. Royal Lane • Coppell, TX 75019 • • • © 2021 All Rights Reserved

^

Specs

Bulb Type

**Bulb Size** Bulbs

Rectangle

**Clear Seeded** 

Incandescent A19