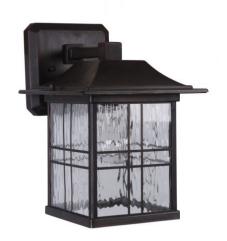

## Dorset - Z7804-ABZ

1 Light Small Wall Mount

Exquisitely crafted and finished in rich Aged Bronze, this modern take on Mission style features large windows of clear water glass that bathe porch and patio in bright sparkling light.

- Die-Cast/sand-cast aluminum components
- Finish is treated with UV guard

## **Dimensions Specs**

**Mounting Location** Wet 60 **Bulb Wattage** Incandescent **Bulb Type Bulb Size** A19 Bulbs **Bulb Base** Medium Carton Size (CU FT) 0.91 Aged Bronze Brushed Finish

Clear Water Glass or Shade Color