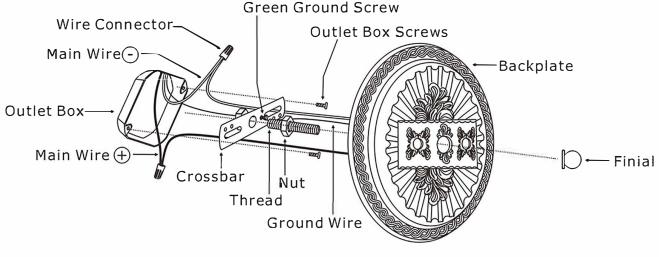

## HOW TO INSTALL:

- 1. Install the Crossbar to the Outlet Box of the wall.
- 2.Entwine the Ground Wire around the Green Grounding Screw. Screw the Green Grounding Screw further into the Crossbar.
- 3.Use the Wire Connector to connect the Main Wires of the product with the Main Wires of the Outlet Box.
- 4. Set the assembled product to the wall, have the Thread through the center hole of the Backplate.
- 5.Screw the Finial to the Thread.
- 6.Dress the crystal trims.