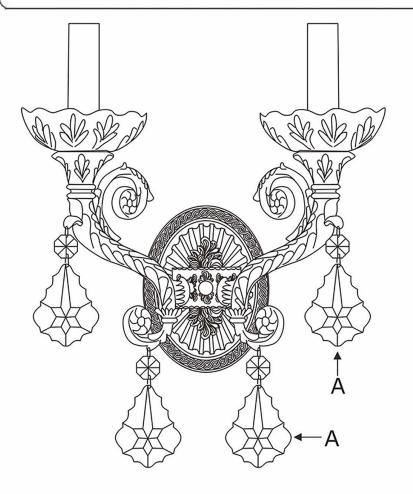

## CRYSTAL DRESSING INSTRUCTIONS:

 $A = \underbrace{\ast} (14mm + 76mm) X4pcs$ 

All mm Jewels are 14mm unless otherwise stated.