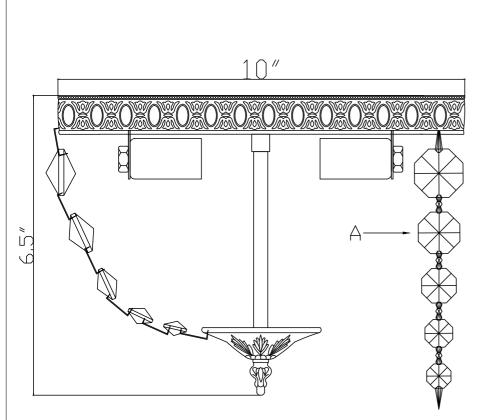

## HOW TO INSTALL:

Place the fixture parts on a soft cloth-covered platform before installation of fixture.

- 1. Install the mounting bar onto the outlet box.
- Raise the Frame up over the threaded nipple on the mounting bar.
  After the wire connection is completed, Secure with the coupling.
- 3. Screw the center stem onto the coupling and secure with the nut.
- Adjust the hex nut along the bottom end of the center stem to allow the vase cap to stay in the correct position. Secure the cap with the finial.
- 5. Dress the crystals as illustrated.

Crystal Sets

A. 25Sets. (1)28mm + (1)26mm + (1)20mm + (1)16mm + (1)14mm WARNING: This product can expose you to Lead, which is known to the State of California to cause cancer and/or birth defects or reproductive harm. For more information go to www.p65warnings.ca.gov