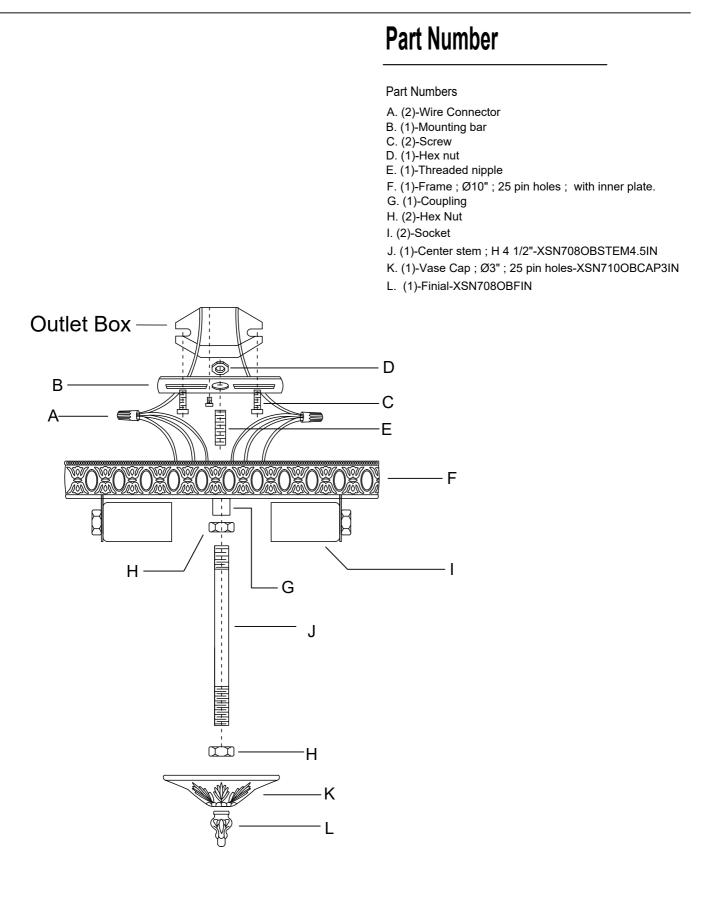

## HOW TO INSTALL:

Place the fixture parts on a soft cloth-covered platform before installation of fixture.

- 1. Install the mounting bar onto the outlet box.
- Raise the Frame up over the threaded nipple on the mounting bar.
  After the wire connection is completed, Secure with the coupling.
- 3. Screw the center stem onto the coupling and secure with the nut.
- Adjust the hex nut along the bottom end of the center stem to allow the vase cap to stay in the correct position. Secure the cap with the finial.
- 5. Dress the crystals as illustrated.