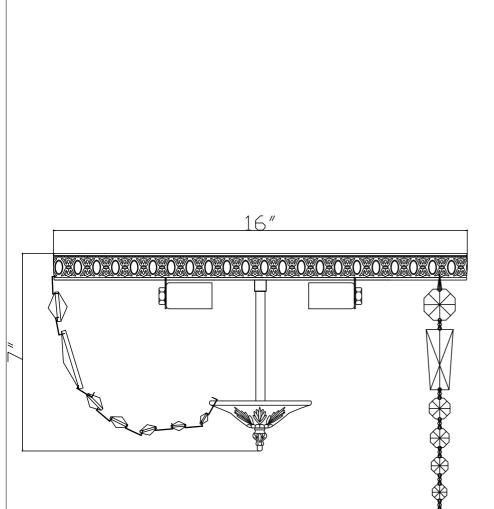

## HOW TO INSTALL:

Place the fixture parts on a soft cloth-covered platform before installation of fixture.

- 1. Install the mounting bar onto the outlet box.
- Raise the Frame up over the threaded nipple on the mounting bar.
  After the wire connection is completed, Secure with the coupling.
- 3. Screw the center stem onto the coupling and secure with the nut.
- Adjust the hex nut along the bottom end of the center stem to allow the vase cap to stay in the correct position. Secure the cap with the finial.
- 5. Dress the crystals as illustrated.

**Crystal Sets** 

A. 38Sets. (1)28mm + (1)58mm Baguette + (1)20mm + (1)18mm + (1)16mm + (1)14mm + (1)12mm

WARNING:This product can expose you to Lead, which is known to the State of California to cause cancer and/or birth defects or reproductive harm.For more information go to www.p65warnings.ca.gov