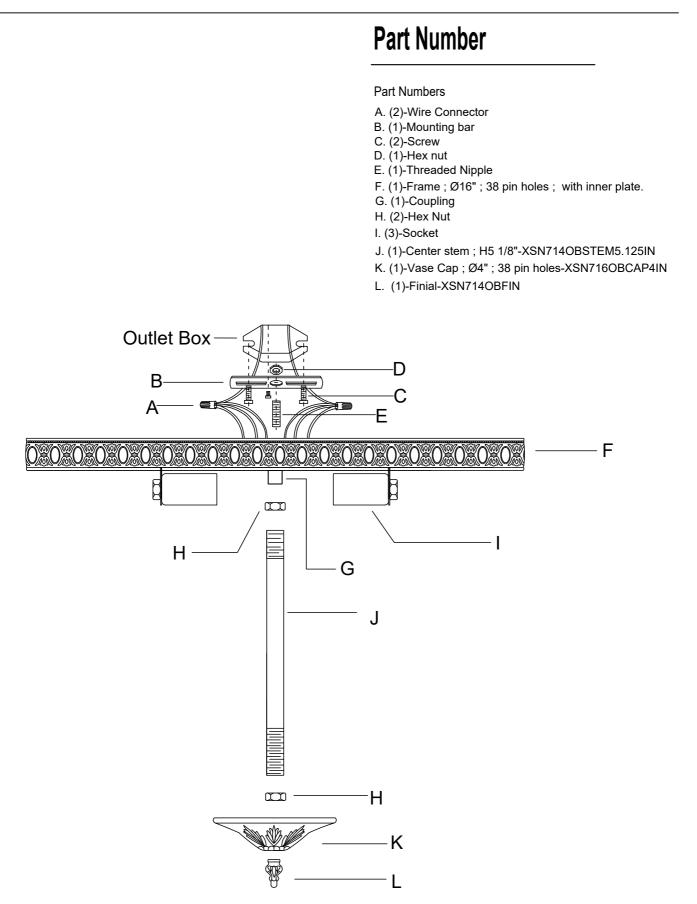

## HOW TO INSTALL:

Place the fixture parts on a soft cloth-covered platform before installation of fixture.

- 1. Install the mounting bar onto the outlet box.
- Raise the Frame up over the threaded nipple on the mounting bar.
  After the wire connection is completed, Secure with the coupling.
- 3. Screw the center stem onto the coupling and secure with the nut.
- Adjust the hex nut along the bottom end of the center stem to allow the vase cap to stay in the correct position. Secure the cap with the finial.
- 5. Dress the crystals as illustrated.