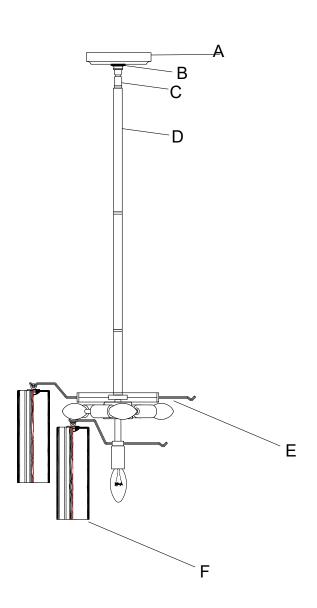

# Part Number

### Part Numbers

- A. (1)-Canopy,D 5 1/8XH1" XBN300AGCAN5.125IN
- B. (1)-Collar ring
- C. (1)-Swivel
- D. (1) 6" Rod XBN300AGROD6IN
- E. (3) 12" Rods XBN300AGROD12IN
- F. (1)-Frame
- G. (24)-Glass,D2 3/4xH7 3/4" XBN300AGAMGLA7.75IN