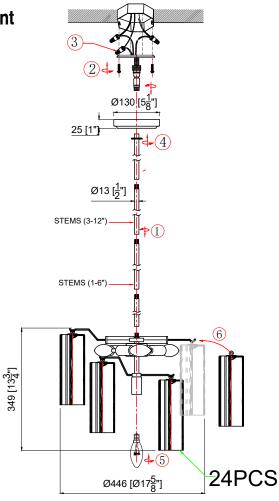

#### How to Install

- Decide the preferred hanging height and choose the correct number of of rods needed.
- 2. Feed the wires through the rods, screw collar ring and canopy (with a bigger center hole). Screw the rods together. Screw one end of the rod assembly onto the top of frame and the other end onto the swivel on the mounting strap.
- 3. Attach the mounting strap onto the outlet box.
- 4. Raise the fixture up to the ceiling and do the wire connections. Slip the canopy up along the rods and over the mounting strap. Secure with the screw collar ring.
- 5. Install the bulb into the socket.
- 6. Dress the glass as illustrated.

#### How to Install

- 1. Screw the canopy kit (with a smaller center hole) onto the frame.
- 2. Attach the mounting strap onto the outlet box.
- Raise the fixture up to the ceiling and over the mounting strap. When the wire connection is made, secure the canopy with two ball nuts.
- 4. Install the bulb into the socket.
- 5. Dress the glass as illustrated.

### Part Numbers

- A. (1)-Canopy,D 5 1/8XH1" XBN300AGCAN5.125IN
- B. (1)-Collar ring
- C. (1)-Swivel
- D. (1) 6" Rod XBN300AGROD6IN
- E. (3) 12" Rods XBN300AGROD12IN
- F. (1)-Frame
- G. (24)-Glass,D2 3/4xH7 3/4" XBN300AGAMGLA7.75IN