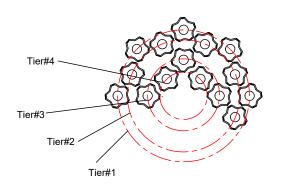

## For Pendant

Dress the glass from tier #4.

All electrical components must be installed by a licensed electrician in accordance with the National Electric Code and the appropriate

You will need 4-Candelabra Base Bulb
40 Watts Recommended 60 Watts Max.
USE LED BULBS FOR EXTENDED USE
This Fixture is Dry Rated

#### How to Install

- Decide the preferred hanging height and choose the correct number of of rods needed.
- 2. Feed the wires through the rods, screw collar ring and canopy (with a bigger center hole). Screw the rods together. Screw one end of the rod assembly onto the top of frame and the other end onto the swivel on the mounting strap.
- 3. Attach the mounting strap onto the outlet box.
- 4. Raise the fixture up to the ceiling and do the wire connections. Slip the canopy up along the rods and over the mounting strap. Secure with the screw collar ring.
- 5. Install the bulb into the socket.
- 6. Dress the glass as illustrated.

#### How to Install

- 1. Screw the canopy kit (with a smaller center hole) onto the frame.
- 2. Attach the mounting strap onto the outlet box.
- Raise the fixture up to the ceiling and over the mounting strap. When the wire connection is made, secure the canopy with two ball nuts.
- 4. Install the bulb into the socket.
- 5. Dress the glass as illustrated.