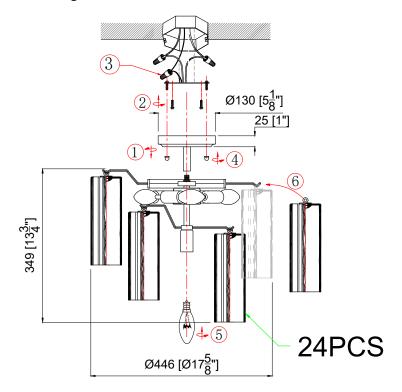

# For Ceiling

All electrical components must be installed by a licensed electrician in accordance with the National Electric Code and the appropriate local electrical codes.

You will need 4-Candelabra Base Bulb
40 Watts Recommended 60 Watts Max,
USE LED BULBS FOR EXTENDED USE

#### How to Install

- 1. Screw the canopy kit (with a smaller center hole) onto the frame.
- 2. Attach the mounting strap onto the outlet box.
- Raise the fixture up to the ceiling and over the mounting strap. When the wire connection is made, secure the canopy with two ball nuts.
- 4. Install the bulb into the socket.
- 5. Dress the glass as illustrated.

#### **Glass Sets**

1. 24 pcs Various colored glass 2 3/4x7 3/4"