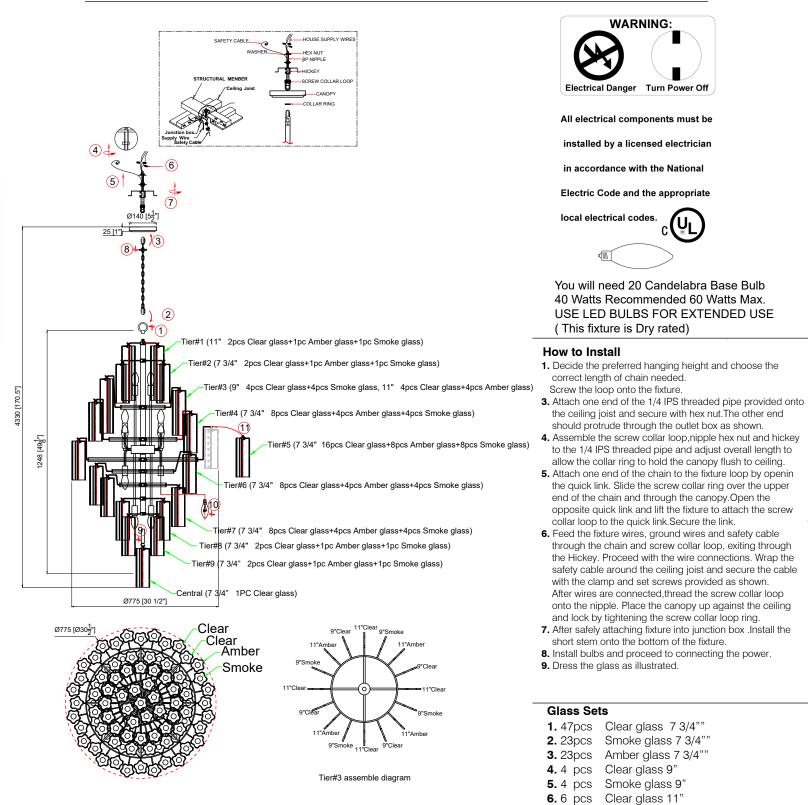

### ASSEMBLY INSTRUCTION MODELADD-319-CH-AU

Assemble glass steps: Tier#1 - Tier#2 - Tier#3 - Tier#4 - central - Tier#9 - Tier#8 - Tier#7 - Tier#6 - Tier#5

WARNING: This product can expose you to Lead, which is known to the State of California to cause cancer

Amber glass 11"

Smoke glass 11"

7.5 pcs

**8.**1 pcs

and/or birth defects or reproductive harm. For more information go to www.P65Warnings.ca.gov