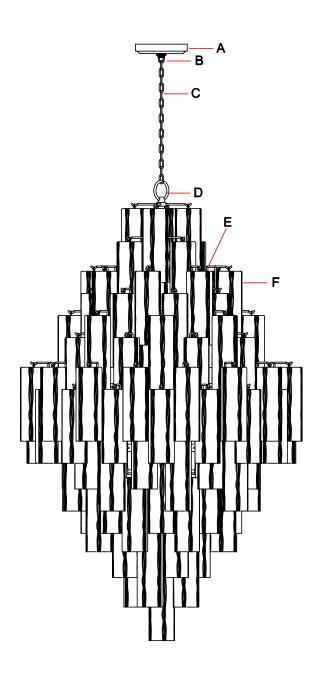

#### Part Numbers

- A. (1)-Canopy D5.5\*H1 (XBN319CHCAN5IN)
- B.(1)-Collar Loop
- C. (1)-Chain D6mm\*120" (XBN319CHCHA6MM)
- D. (1)-Loop
- E. (1)-Frame
- F. (47)-Clear glass D2 3/4 x H7 3/4" (XBN300CHCLGLA7.75IN) (23)-Smoke glass D2 3/4 x H7 3/4" (XBN300CHSMGLA7.75IN) (23)-Amber glass D2 3/4 x H7 3/4" (XBN300CHAMGLA7.75IN) (4)-Clear glass D2 3/4 x H 9" (XBN319CHCLGLA9IN) (4)-Smoke glass D2 3/4 x H 9" (XBN319CHSMGLA9IN) (6)-Clear glass D2 3/4 x H 11" (XBN319CHCLGLA11IN) (5)-Amber glass D2 3/4 x H11" (XBN319CHAMGLA11IN) (1)-Smoke glass D2 3/4 x H11" (XBN319CHSMGLA11IN)