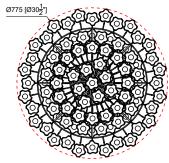

#### **Glass Sets**

1.93pcs Clear glass 7 3/4"

2.8 pcs Clear glass 9"

3. 12pcs Clear glass 11"

WARNING: This product can expose you to Lead, which is known to the State of California to cause cancer and/or birth defects or reproductive harm. For more information go to www.P65Warnings.ca.gov

### Part Numbers

- A. (1)-Canopy D5.5\*H1 (XBN319CHCAN5IN)
- B.(1)-Collar Loop
- C. (1)-Chain D6mm\*120" (XBN319CHCHA6MM)
- D. (1)-Loop
- E. (1)-Frame
- F. (93)-Clear glass D2 3/4 x H7 3/4" (XBN300CHCLGLA7.75IN)
  - (8)-Clear glass D2 3/4 x H 9" (XBN319CHCLGLA9IN)
  - (12)-Clear glass D2 3/4 x H 11" (XBN319CHCLGLA11IN)