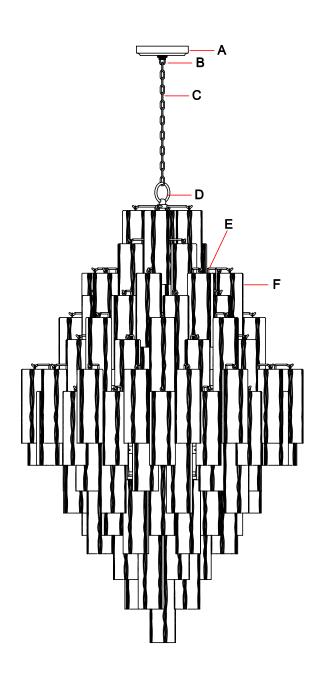

### Part Numbers

- A. (1)-Canopy D5.5\*H1 (XBN319CHCAN5IN)
- B.(1)-Collar Loop
- C. (1)-Chain D6mm\*120" (XBN319CHCHA6MM)
- D. (1)-Loop
- E. (1)-Frame
- F. (93)-Clear glass D2 3/4 x H7 3/4" (XBN300CHCLGLA7.75IN)
  - (8)-Clear glass D2 3/4 x H 9" (XBN319CHCLGLA9IN)
  - (12)-Clear glass D2 3/4 x H 11" (XBN319CHCLGLA11IN)