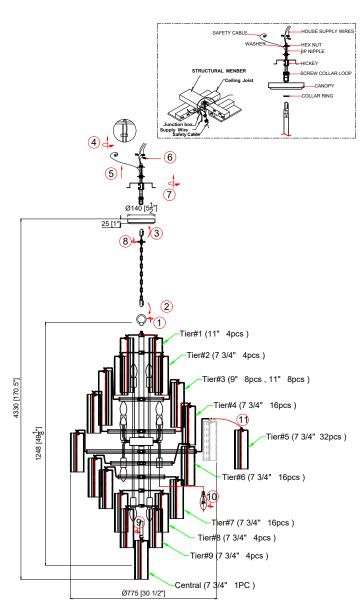

## **ASSEMBLY INSTRUCTION MODELADD-319-CH-CL**

Assemble glass steps:

Tier#1 - Tier#2 - Tier#3 - Tier#4 - central - Tier#9 - Tier#8 - Tier#7 - Tier#6 - Tier#5

All electrical components must be

installed by a licensed electrician

#### How to Install

- Decide the preferred hanging height and choose the correct length of chain needed.
  Screw the loop onto the fixture.
- Attach one end of the 1/4 IPS threaded pipe provided onto the ceiling joist and secure with hex nut. The other end should protrude through the outlet box as shown.
- 4. Assemble the screw collar loop,nipple hex nut and hickey to the 1/4 IPS threaded pipe and adjust overall length to allow the collar ring to hold the canopy flush to ceiling.
- 5. Attach one end of the chain to the fixture loop by openin the quick link. Slide the screw collar ring over the upper end of the chain and through the canopy. Open the opposite quick link and lift the fixture to attach the screw collar loop to the quick link. Secure the link.
- 6. Feed the fixture wires, ground wires and safety cable through the chain and screw collar loop, exiting through the Hickey. Proceed with the wire connections. Wrap the safety cable around the ceiling joist and secure the cable with the clamp and set screws provided as shown. After wires are connected, thread the screw collar loop onto the nipple. Place the canopy up against the ceiling and lock by tightening the screw collar loop ring.
- **7.** After safely attaching fixture into junction box .Install the short stem onto the bottom of the fixture.
- 8. Install bulbs and proceed to connecting the power.
- 9. Dress the glass as illustrated.

#### **Glass Sets**

1.93pcs Clear glass 7 3/4"

2.8 pcs Clear glass 9"

3. 12pcs Clear glass 11"

WARNING: This product can expose you to Lead, which is known to the State of California to cause cancer and/or birth defects or reproductive harm. For more information go to www.P65Warnings.ca.gov

### Part Numbers

- A. (1)-Canopy D5.5\*H1 (XBN319CHCAN5IN)
- B.(1)-Collar Loop
- C. (1)-Chain D6mm\*120" (XBN319CHCHA6MM)
- D. (1)-Loop
- E. (1)-Frame
- F. (93)-Clear glass D2 3/4 x H7 3/4" (XBN300CHCLGLA7.75IN)
  - (8)-Clear glass D2 3/4 x H 9" (XBN319CHCLGLA9IN)
  - (12)-Clear glass D2 3/4 x H 11" (XBN319CHCLGLA11IN)