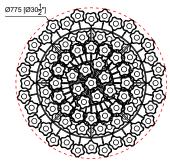

#### **Glass Sets**

**1.** 93pcs White glass 7 3/4"

2.8 pcs White glass 9"

**3.** 12pcs White glass 11"

WARNING: This product can expose you to Lead, which is known to the State of California to cause cancer and/or birth defects or reproductive harm. For more information go to www.P65Warnings.ca.gov