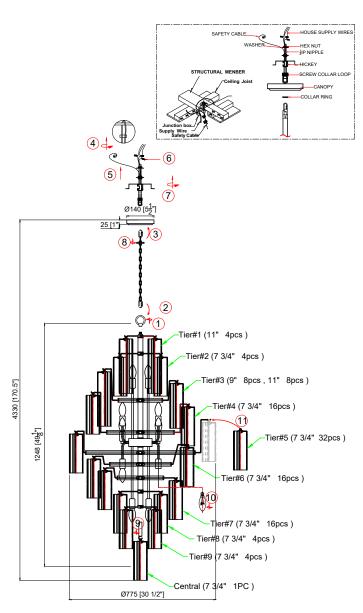

## ASSEMBLY INSTRUCTION MODEL ADD-319-CH-WH

Assemble glass steps:

Tier#1 - Tier#2 - Tier#3 - Tier#4 - central - Tier#9 - Tier#8 - Tier#7 - Tier#6 - Tier#5

All electrical components must be

installed by a licensed electrician

#### How to Install

- Decide the preferred hanging height and choose the correct length of chain needed.
  Screw the loop onto the fixture.
- Attach one end of the 1/4 IPS threaded pipe provided onto the ceiling joist and secure with hex nut. The other end should protrude through the outlet box as shown.
- 4. Assemble the screw collar loop,nipple hex nut and hickey to the 1/4 IPS threaded pipe and adjust overall length to allow the collar ring to hold the canopy flush to ceiling.
- 5. Attach one end of the chain to the fixture loop by openin the quick link. Slide the screw collar ring over the upper end of the chain and through the canopy. Open the opposite quick link and lift the fixture to attach the screw collar loop to the quick link. Secure the link.
- 6. Feed the fixture wires, ground wires and safety cable through the chain and screw collar loop, exiting through the Hickey. Proceed with the wire connections. Wrap the safety cable around the ceiling joist and secure the cable with the clamp and set screws provided as shown. After wires are connected, thread the screw collar loop onto the nipple. Place the canopy up against the ceiling and lock by tightening the screw collar loop ring.
- **7.** After safely attaching fixture into junction box .Install the short stem onto the bottom of the fixture.
- 8. Install bulbs and proceed to connecting the power.
- 9. Dress the glass as illustrated.

#### **Glass Sets**

**1.** 93pcs White glass 7 3/4"

2.8 pcs White glass 9"

**3.** 12pcs White glass 11"

WARNING: This product can expose you to Lead, which is known to the State of California to cause cancer and/or birth defects or reproductive harm. For more information go to www.P65Warnings.ca.gov

### Part Numbers

- A. (1)-Canopy D5.5\*H1 (XBN319CHCAN5IN)
- B.(1)-Collar Loop
- C. (1)-Chain D6mm\*120" (XBN319CHCHA6MM)
- D. (1)-Loop
- E. (1)-Frame
- F. (93)-White glass D2 3/4 x H7 3/4" (XBN300CHWHGLA7.75IN)
  - (8)-White glass D2 3/4 x H 9" (XBN319CHWHGLA9IN)
  - ( 12 )-White glass D2 3/4 x H 11" (XBN319CHWHGLA11IN)