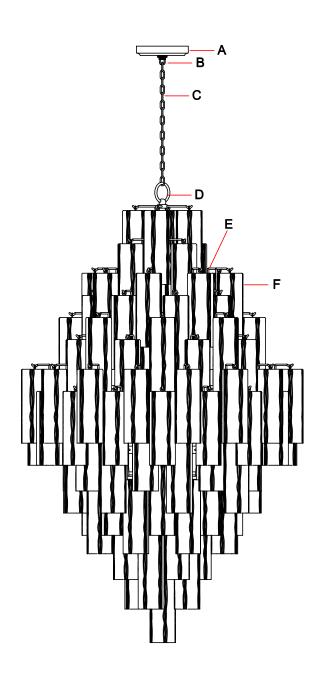

## PART NUMBER MODEL ADD-319-CH-WH

# Part Number

### Part Numbers

- A. (1)-Canopy D5.5\*H1 (XBN319CHCAN5IN)
- B.(1)-Collar Loop
- C. (1)-Chain D6mm\*120" (XBN319CHCHA6MM)
- D. (1)-Loop
- E. (1)-Frame
- F. (93)-White glass D2 3/4 x H7 3/4" (XBN300CHWHGLA7.75IN)
  - (8)-White glass D2 3/4 x H 9" (XBN319CHWHGLA9IN)
  - ( 12 )-White glass D2 3/4 x H 11" (XBN319CHWHGLA11IN)