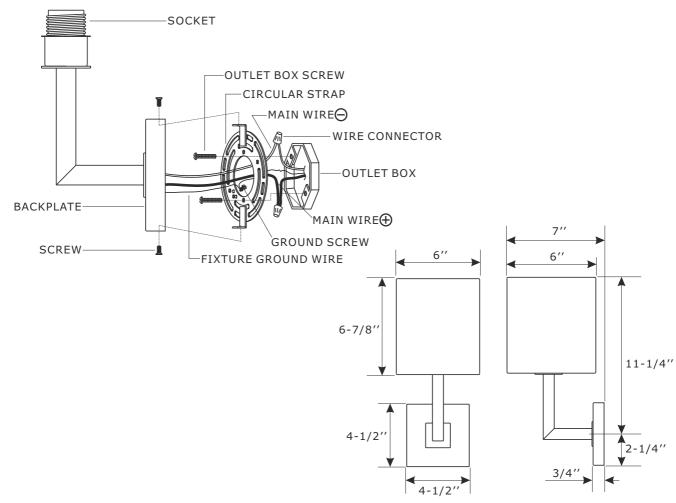

All electrical components must be installed by a licensed electrician in accordance with the National Electric Code and the appropriate local electrical codes.

You will need 1 Medium base bulbs 60 Watts recommended, Use LED bulbs for Extended use. Bulb not included