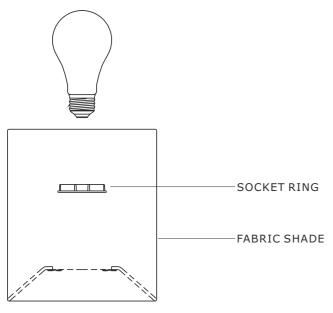

## MODEL#:CHA-491-PN ASSEMBLY AND DRESSING INSTRUCTIONS

WARNING: This product can expose you to Lead which is known to the state of California to cause cancer and/or birth defects or reproductive harm. For more information go to www.P65Warnings.ca.gov

All electrical components must be installed by a licensed electrician in accordance with the National Electric Code and the appropriate local electrical codes.

You will need 1 Medium base bulbs 60 Watts recommended, Use LED bulbs for Extended use. Bulb not included