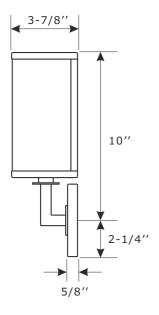

## CRYST RAMA

ASSEMBLY INSTRUCTION MODEL#DUR-A3542-PN

FRONT VIEW

SIDE VIEW

All electrical components must be installed by a licensed electrician in accordance with the National Electric Code and the appropriate

## Part Number

- A. (1)-Mounting hardware
- B. (1)-Mounting plate
- C. (1)-Fabric shade #XRF3542SHA12.75IN
- D. (2)-Candle sleeve W7/8''xH2-3/8'' #XRF3542PNCDL2.375IN
- E. (1)-Backplate L9''xW4-3/8''xD5/8'' #XRF3542PNBKP9IN