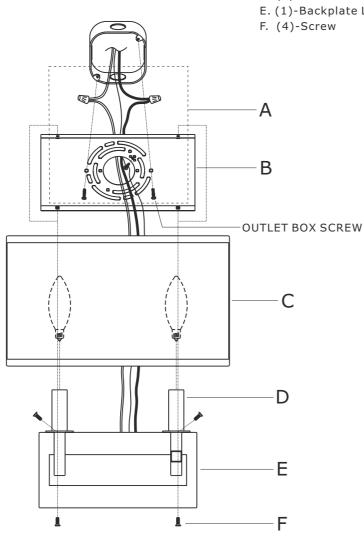

## How to install

- 1. Separate the mounting plate from the backplate by removing the screws.
- 2. Install the mounting plate to the outlet box using two outlet box screws.
- 3. Install backplate onto the mounting plate, and secure with the screws.
- 4. Slide the fabric shade onto the candle sleeve.
- 5. Install the bulb(not included) into socket.

## Part Number

- A. (1)-Mounting hardware
- B. (1)-Mounting plate
- C. (1)-Fabric shade #XRF3542SHA12.75IN
- D. (2)-Candle sleeve W7/8''xH2-3/8'' #XRF3542PNCDL2.375IN
- E. (1)-Backplate L9''xW4-3/8''xD5/8'' #XRF3542PNBKP9IN