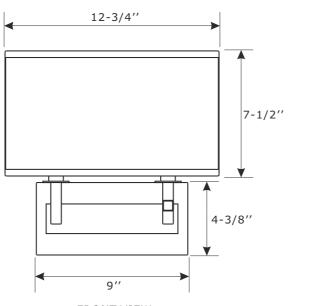

## CRYST RAMA

ASSEMBLY INSTRUCTION MODEL#DUR-A3542-PN

FRONT VIEW

SIDE VIEW

All electrical components must be installed by a licensed electrician in accordance with the National Electric Code and the appropriate

## Part Number

- A. (1)-Mounting hardware
- B. (1)-Mounting plate
- C. (1)-Fabric shade #XRF3542SHA12.75IN
- D. (2)-Candle sleeve W7/8''xH2-3/8'' #XRF3542PNCDL2.375IN
- E. (1)-Backplate L9''xW4-3/8''xD5/8'' #XRF3542PNBKP9IN