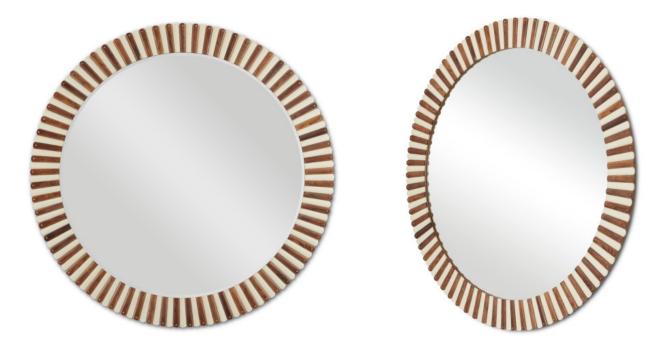

## Muse Large Mirror

Overall: 1"d x 47"dia

Item Weight: 40 lb

Finish: Natural/Ivory/Brass/Mirror

Materials: Wood/Composite/Brass/Glass

The Muse Large Mirror is a contrast in materials and tones. Pieces of Sheesham wood and composite are fastened onto its frame, the warmth of the woodgrain contrasting the pale smooth pieces of composite. Both materials are rounded on the edge to give the mirror a fluted profile. The brass pins at the culmination of each piece of wood add a sophisticated design detail on this wood decorative mirror. The Muse also comes in a smaller size.