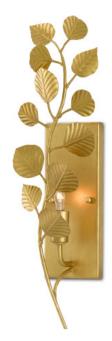

## Golden Eucalyptus Wall Sconce

Overall: 20"h x 4.75"w x 5.5"d

Finish: Contemporary Gold Leaf Materials: Wrought Iron

Item Weight: 1.5 lb Number of Lights: 1 Sugggested Bulb: B Torpedo Tip Socket Type: E 12 Watts per Socket / Item: 60 / 60

Cord: 1' Black/ White

The Golden Eucalyptus Wall Sconce in the Aviva Stanoff Collection is a natureinspired gold sconce made from metal in a contemporary gold leaf finish. Stanoff says of this family of products, "Being a California native, eucalyptus has always surrounded me. The scent is smooth, minty and elegant, always evoking a sense of home and shelter. With the products in this eucalyptus family, which includes this gold wall sconce, we pulled branches from mother nature's gardens for inspiration." We also offer the Golden Eucalyptus as a chandelier.