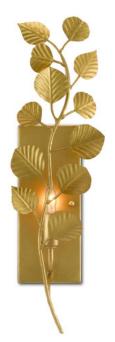

## Golden Eucalyptus Wall Sconce

Overall: 20"h x 4.75"w x 5.5"d

Finish: Contemporary Gold Leaf Materials: Wrought Iron

Item Weight: 1.5 lb Number of Lights: 1 Sugggested Bulb: B Torpedo Tip Socket Type: E 12 Watts per Socket / Item: 60 / 60

Cord: 1' Black/ White

The Golden Eucalyptus Wall Sconce in the Aviva Stanoff Collection is a natureinspired gold sconce made from metal in a contemporary gold leaf finish. Stanoff says of this family of products, "Being a California native, eucalyptus has always surrounded me. The scent is smooth, minty and elegant, always evoking a sense of home and shelter. With the products in this eucalyptus family, which includes this gold wall sconce, we pulled branches from mother nature's gardens for inspiration." We also offer the Golden Eucalyptus as a chandelier.