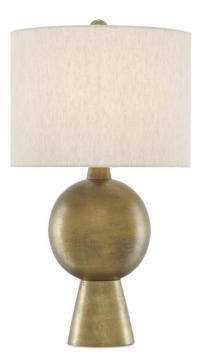

## Rami Brass Table Lamp

Finish: Antique Brass Materials: Aluminum

Item Weight: 10.5 lb Number of Lights: 1 Sugggested Bulb: A Standard Socket Type: E26 Watts per Socket / Item: 150 / 150

Cord: 6' Silver Switch: 3-Way Turn Knob Shade: Natural Flax Shade Dimensions: 15" x 11"h Our Rami Brass Table Lamp is made of aluminum with an antique brass finish that brings this gold lamp patina and pays tribute to our finish artisans. A finial in a matching finish fastens the natural flax shade to the body of this lamp. We also offer the Rami in a nickel finish.