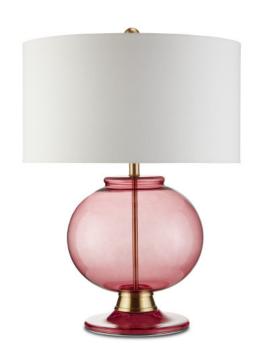

## Jocasta Red Table Lamp

6000-0717

(IS

Overall: 27.75"h x 20"dia

Finish: Clear Red/Brass Materials: Metal/Glass

Item Weight: 8 lb Number of Lights: 1 Sugggested Bulb: A Standard

Socket Type: E26

Watts per Socket / Item: 150 / 150

Cord: 6' Silver Switch: 3-Way Turn Knob Shade: Bone Linen

Shade Dimensions:  $20" \times 11"h$ 

The Jocasta Red Table Lamp is a classic shape in a surprising material. Made of clear red glass and metal in a brass finish, the luminous piece will bring a pop of color into a space whether the red table lamp is switched on or not. A design detail of note is how beautifully the glass base fits into the brass ring that connects it to the body, one that illustrates the talent of our glass artisans. We also offer the Jocasta in a green version.