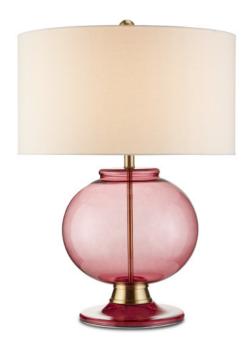

## Jocasta Red Table Lamp

6000-0717

(IS

Overall: 27.75"h x 20"dia

Finish: Clear Red/Brass Materials: Metal/Glass

Item Weight: 8 lb Number of Lights: 1 Sugggested Bulb: A Standard

Socket Type: E26

Watts per Socket / Item: 150 / 150

Cord: 6' Silver Switch: 3-Way Turn Knob Shade: Bone Linen

Shade Dimensions:  $20" \times 11"h$ 

The Jocasta Red Table Lamp is a classic shape in a surprising material. Made of clear red glass and metal in a brass finish, the luminous piece will bring a pop of color into a space whether the red table lamp is switched on or not. A design detail of note is how beautifully the glass base fits into the brass ring that connects it to the body, one that illustrates the talent of our glass artisans. We also offer the Jocasta in a green version.