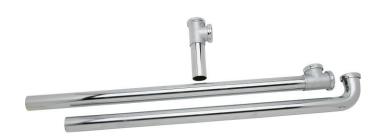

## **PRODUCT SPECIFICATIONS**

Elkay Drain Fitting end Outlet for Triple Bowl Sinks with Aligned Drains. Overall dimensions are 61-1/2" x 1-1/2" x 7". Made of Brass.

| Material:        | Brass                 |
|------------------|-----------------------|
| Finish:          | Chrome (CR)           |
| Dimensions:      | 61-1/2" x 1-1/2" x 7" |
| Shipping Weight: | 4 lbs.                |

1-1/2" O.D. chrome plated brass tubing and tailpiece.