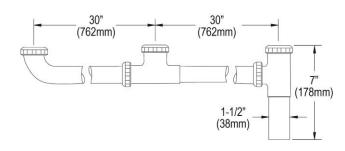

## **PRODUCT SPECIFICATIONS**

Elkay Drain Fitting end Outlet for Triple Bowl Sinks with Aligned Drains. Overall dimensions are 61-1/2" x 1-1/2" x 7". Made of Brass.

| Material:        | Brass                 |
|------------------|-----------------------|
| Finish:          | Chrome (CR)           |
| Dimensions:      | 61-1/2" x 1-1/2" x 7" |
| Shipping Weight: | 4 lbs.                |

1-1/2" O.D. chrome plated brass tubing and tailpiece.