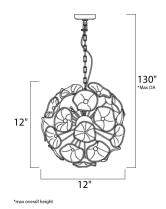

# **MEASUREMENTS**

DIMENSION : 12" L x 12" W x 12" H

MAX OAH : 130" OAH HANGING WEIGHT : 13.2 lb