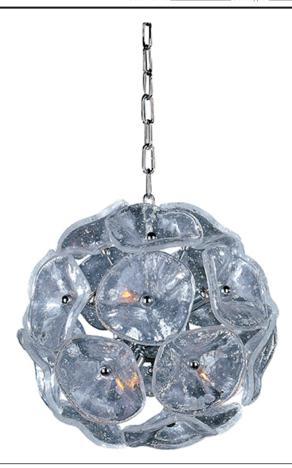

# **PRODUCT DESCRIPTION**

The Fiori Collection boasts of a contemporary design fused with historic craftsmanship. A floral sphere, comprised with hand formed Murano glass crystal petals, is eloquently designed in an amazing combination of glass and chrome while delivering an amazing glow of light. The result is a fixture that will definitely make a statement in any design space.

# **GLASS**

Murano-style Clear 28

# **FINISHES OPTION**

Polished Chrome