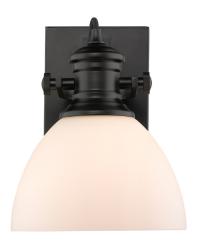

## HINES 3118-BA1 BLK-OP

UPC: 844375045767 1 Light Bath Vanity

Offered in two smooth finishes, with two glass options, Hines is suitable for a variety of decors. The transitional style is a marriage of traditional silhouettes with modern finishes. The black and chrome fixtures are paired with opal or seeded glass shades. 1-Light Bath fixtures are popularly used in halls, stairways, bathrooms and entries as accents.

| Fixture Finish:              | Black                   |                               |
|------------------------------|-------------------------|-------------------------------|
| Glass/Shade Finish:          | Opal Glass              |                               |
| Materials:                   | Steel                   | Glass                         |
| Fixture Width:               | 6.875"                  | 17.4625cm                     |
| Fixture Height:              | 8.75"                   | 22.23cm                       |
| Fixture Extension            | 8.325"                  | 21.15cm                       |
| Glass Diameter:              | 6.875"                  | 17.4625cm                     |
| Glass Height:                | 4.75"                   | 12.065cm                      |
| Canopy Backplate Dimensions: | 4.625"W x 6"H x 0.875"E | 11.75cmW x 15.24cmH x 2.22cmE |
| Chain:                       | NA                      | NA                            |
| Rod:                         | NA                      | NA                            |
| Wire:                        | 8"                      | 20.32cm                       |
| Bulb Type:                   | Incandescent, Type A    | Bulbs Not Included            |
| Wattage:                     | 1 x 60W(M)              |                               |
| Voltage:                     | 120                     |                               |
| Install Position:            | Not Reversible          |                               |
| Approved Location:           | Damp Location           |                               |