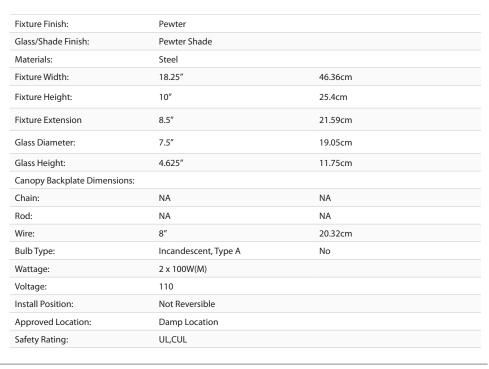

## Orwell PW

3306-BA2 PW-OP

UPC: 844375041110

## 2 Light Bath Vanity

Orwell is an extensive assortment of industrial style fixtures. The beauty and character of the collection are in the refined details. This transitional series works well in a variety of settings. Partial shades shield the eyes from possible hot spots, while the open tops tease onlookers with a view of the sockets and bulbs. The design allows light and heat to escape from above and below the metal shades, providing both task and ambient lighting. Edison bulbs are recommended to compete the vintage, industrial look of the fixtures. A choice-selection of finish and shade color combinations heighten the appeal of the series. Opal glass shades are available for bath fixtures. Single pendants are suspended from woven fabric cords while multi-light fixtures are rod-hung.