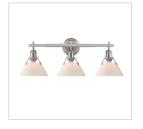

well is an extensive assortment of industrial style fixtures. The beauty and character of the collection are in the refined details. This transitional series works well in a variety of settings. Partial shades shield the eyes from possible hot spots, while the open tops tease onlookers with a view of the sockets and bulbs. The design allows light and heat to escape from above and below the metal shades, providing both task and ambient lighting. Edison bulbs are recommended to compete the vintage, industrial look of the fixtures. A choice-selection of finish and shade color combinations heighten the appeal of the series. Opal glass shades are available for bath fixtures. Single pendants are suspended from woven fabric cords while multi-light fixtures are rod-hung.



## Also Available







3306-BA3 PW-OP



3306-1W PW-PW