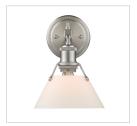

Orwell is an extensive assortment of industrial style fixtures. The beauty and character of the collection are in the refined details. This transitional series works well in a variety of settings. Partial shades shield the eyes from possible hot spots, while the open tops tease onlookers with a view of the sockets and bulbs. The design allows light and heat to escape from above and below the metal shades, providing both task and ambient lighting. Edison bulbs are recommended to compete the vintage, industrial look of the fixtures. A choice-selection of finish and shade color combinations heighten the appeal of the series. Opal glass shades are available for bath fixtures. Single pendants are suspended from woven fabric cords while multi-light fixtures are rod-hung.



## Also Available







3306-BA3 PW-OP



3306-1W PW-PW