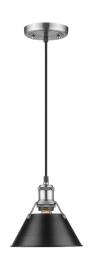

## Orwell PW

3306-S PW-BLK

UPC: 844375041899

Mini Pendant - 7"

Orwell is an extensive assortment of industrial style fixtures. The beauty and character of the collection are in the refined details. This transitional series works well in a variety of settings. Partial shades shield the eyes from possible hot spots, while the open tops tease onlookers with a view of the sockets and bulbs. The design allows light and heat to escape from above and below the metal shades, providing both task and ambient lighting. Edison bulbs are recommended to compete the vintage, industrial look of the fixtures. A choice-selection of finish and shade color combinations heighten the appeal of the series. Opal glass shades are available for bath fixtures. Single pendants are suspended from woven fabric cords while multi-light fixtures are rod-hung.