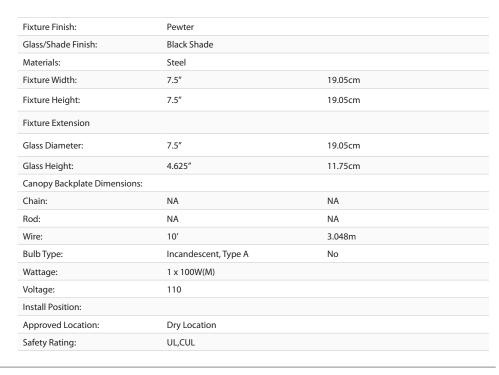

## Orwell PW

3306-S PW-BLK

UPC: 844375041899

Mini Pendant - 7"

Orwell is an extensive assortment of industrial style fixtures. The beauty and character of the collection are in the refined details. This transitional series works well in a variety of settings. Partial shades shield the eyes from possible hot spots, while the open tops tease onlookers with a view of the sockets and bulbs. The design allows light and heat to escape from above and below the metal shades, providing both task and ambient lighting. Edison bulbs are recommended to compete the vintage, industrial look of the fixtures. A choice-selection of finish and shade color combinations heighten the appeal of the series. Opal glass shades are available for bath fixtures. Single pendants are suspended from woven fabric cords while multi-light fixtures are rod-hung.