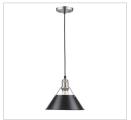

## Orwell PW

3306-S PW-BLK

UPC: 844375041899

Mini Pendant - 7"

Orwell is an extensive assortment of industrial style fixtures. The beauty and character of the collection are in the refined details. This transitional series works well in a variety of settings. Partial shades shield the eyes from possible hot spots, while the open tops tease onlookers with a view of the sockets and bulbs. The design allows light and heat to escape from above and below the metal shades, providing both task and ambient lighting. Edison bulbs are recommended to compete the vintage, industrial look of the fixtures. A choice-selection of finish and shade color combinations heighten the appeal of the series. Opal glass shades are available for bath fixtures. Single pendants are suspended from woven fabric cords while multi-light fixtures are rod-hung.