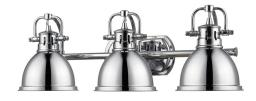

## DUNCAN CH 3602-BA3 CH-CH

UPC: 844375024304

- 3 Light Bath Vanity Contemporary Style with industrial feel
- Simple, classic silhouette
- Fixture body is available in Chrome and Pewter
- Variety of plated and painted metal shade finishes

| Fixture Finish:              | Chrome                     |                                |
|------------------------------|----------------------------|--------------------------------|
| Glass/Shade Finish:          | Chrome                     |                                |
| Materials:                   | Steel                      |                                |
| Fixture Dimensions:          | 24.5"W x 8.5"H x 8.25"E    | 62.23cmW x 21.59cmH x 20.96cmE |
| Weight:                      | 4.4 LBS                    |                                |
| Glass/Shade Dimensions:      | 6.5"Dia x 4.5"H            | 16.51cm Dia x 11.43cmH         |
| Canopy Backplate Dimensions: | 8.125"L x 8.375"H x 0.75"E | 20.64cmL x 21.27cmW x 1.91cmE  |
| Chain/Rod/Wire Dimensions:   | NA / N/A / 8"              | NA / NA / 20.32cm              |
| Bulb Type:                   | Incandescent, Type A       | No                             |
| Wattage:                     | 3 x 100W(M)                |                                |
| Voltage:                     | 110V                       |                                |
| Install Position:            |                            |                                |
| Approved Location:           | Damp Location              |                                |
| Safety Rating:               | UL,CUL                     |                                |
|                              |                            |                                |