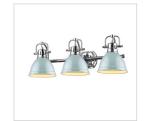

## DUNCAN CH 3602-BA3 CH-CH

UPC: 844375024304

- 3 Light Bath Vanity Contemporary Style with industrial feel
- Simple, classic silhouette
- Fixture body is available in Chrome and Pewter
- Variety of plated and painted metal shade finishes

| Fixture Finish:              | Chrome                     |                                |
|------------------------------|----------------------------|--------------------------------|
| Glass/Shade Finish:          | Chrome                     |                                |
| Materials:                   | Steel                      |                                |
| Fixture Dimensions:          | 24.5"W x 8.5"H x 8.25"E    | 62.23cmW x 21.59cmH x 20.96cmE |
| Weight:                      | 4.4 LBS                    |                                |
| Glass/Shade Dimensions:      | 6.5"Dia x 4.5"H            | 16.51cm Dia x 11.43cmH         |
| Canopy Backplate Dimensions: | 8.125"L x 8.375"H x 0.75"E | 20.64cmL x 21.27cmW x 1.91cmE  |
| Chain/Rod/Wire Dimensions:   | NA / N/A / 8"              | NA / NA / 20.32cm              |
| Bulb Type:                   | Incandescent, Type A       | No                             |
| Wattage:                     | 3 x 100W(M)                |                                |
| Voltage:                     | 110V                       |                                |
| Install Position:            |                            |                                |
| Approved Location:           | Damp Location              |                                |
| Safety Rating:               | UL,CUL                     |                                |
|                              |                            |                                |