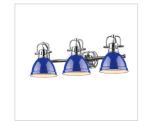

## DUNCAN CH 3602-BA3 CH-SF

UPC: 844375024380

- 3 Light Bath Vanity Contemporary Style with industrial feel
- Simple, classic silhouette
- Fixture body is available in Chrome and Pewter
- Variety of plated and painted metal shade finishes

| Fixture Finish:              | Chrome                     |                                |
|------------------------------|----------------------------|--------------------------------|
| Glass/Shade Finish:          | Seafoam                    |                                |
| Materials:                   | Steel                      |                                |
| Fixture Dimensions:          | 24.5"W x 8.5"H x 8.25"E    | 62.23cmW x 21.59cmH x 20.96cmE |
| Weight:                      | 4.4 LBS                    |                                |
| Glass/Shade Dimensions:      | 6.5"Dia x 4.5"H            | 16.51cm Dia x 11.43cmH         |
| Canopy Backplate Dimensions: | 8.125"L x 8.375"H x 0.75"E | 20.64cmL x 21.27cmW x 1.91cmE  |
| Chain/Rod/Wire Dimensions:   | NA / N/A / 8"              | NA / NA / 20.32cm              |
| Bulb Type:                   | Incandescent, Type A       | No                             |
| Wattage:                     | 3 x 100W(M)                |                                |
| Voltage:                     | 110V                       |                                |
| Install Position:            |                            |                                |
| Approved Location:           | Damp Location              |                                |
| Safety Rating:               | UL,CUL                     |                                |
|                              |                            |                                |