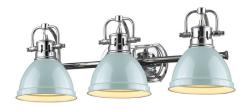

## DUNCAN CH 3602-BA3 CH-SF

UPC: 844375024380

- 3 Light Bath Vanity Contemporary Style with industrial feel
- Simple, classic silhouette
- Fixture body is available in Chrome and Pewter
- Variety of plated and painted metal shade finishes

| Fixture Finish:              | Chrome                     |                                |
|------------------------------|----------------------------|--------------------------------|
| Glass/Shade Finish:          | Seafoam                    |                                |
| Materials:                   | Steel                      |                                |
| Fixture Dimensions:          | 24.5"W x 8.5"H x 8.25"E    | 62.23cmW x 21.59cmH x 20.96cmE |
| Weight:                      | 4.4 LBS                    |                                |
| Glass/Shade Dimensions:      | 6.5"Dia x 4.5"H            | 16.51cm Dia x 11.43cmH         |
| Canopy Backplate Dimensions: | 8.125"L x 8.375"H x 0.75"E | 20.64cmL x 21.27cmW x 1.91cmE  |
| Chain/Rod/Wire Dimensions:   | NA / N/A / 8"              | NA / NA / 20.32cm              |
| Bulb Type:                   | Incandescent, Type A       | No                             |
| Wattage:                     | 3 x 100W(M)                |                                |
| Voltage:                     | 110V                       |                                |
| Install Position:            |                            |                                |
| Approved Location:           | Damp Location              |                                |
| Safety Rating:               | UL,CUL                     |                                |
|                              |                            |                                |