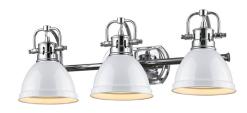

## DUNCAN CH 3602-BA3 CH-WH

UPC: 844375024403

- 3 Light Bath Vanity Contemporary Style with industrial feel
- Simple, classic silhouette
- Fixture body is available in Chrome and Pewter
- Variety of plated and painted metal shade finishes

| Fixture Finish:              | Chrome                     |                                |
|------------------------------|----------------------------|--------------------------------|
| Glass/Shade Finish:          | White                      |                                |
| Materials:                   | Steel                      |                                |
| Fixture Dimensions:          | 24.5"W x 8.5"H x 8.25"E    | 62.23cmW x 21.59cmH x 20.96cmE |
| Weight:                      | 4.4 LBS                    |                                |
| Glass/Shade Dimensions:      | 6.5"Dia x 4.5"H            | 16.51cm Dia x 11.43cmH         |
| Canopy Backplate Dimensions: | 8.125"L x 8.375"H x 0.75"E | 20.64cmL x 21.27cmW x 1.91cmE  |
| Chain/Rod/Wire Dimensions:   | NA / N/A / 8"              | NA / NA / 20.32cm              |
| Bulb Type:                   | Incandescent, Type A       | No                             |
| Wattage:                     | 3 x 100W(M)                |                                |
| Voltage:                     | 110V                       |                                |
| Install Position:            |                            |                                |
| Approved Location:           | Damp Location              |                                |
| Safety Rating:               | UL,CUL                     |                                |
|                              |                            |                                |