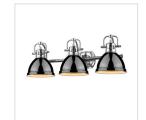

## DUNCAN CH 3602-BA3 CH-WH

UPC: 844375024403

- 3 Light Bath Vanity Contemporary Style with industrial feel
- Simple, classic silhouette
- Fixture body is available in Chrome and Pewter
- Variety of plated and painted metal shade finishes

| Fixture Finish:              | Chrome                     |                                |
|------------------------------|----------------------------|--------------------------------|
| Glass/Shade Finish:          | White                      |                                |
| Materials:                   | Steel                      |                                |
| Fixture Dimensions:          | 24.5"W x 8.5"H x 8.25"E    | 62.23cmW x 21.59cmH x 20.96cmE |
| Weight:                      | 4.4 LBS                    |                                |
| Glass/Shade Dimensions:      | 6.5"Dia x 4.5"H            | 16.51cm Dia x 11.43cmH         |
| Canopy Backplate Dimensions: | 8.125"L x 8.375"H x 0.75"E | 20.64cmL x 21.27cmW x 1.91cmE  |
| Chain/Rod/Wire Dimensions:   | NA / N/A / 8"              | NA / NA / 20.32cm              |
| Bulb Type:                   | Incandescent, Type A       | No                             |
| Wattage:                     | 3 x 100W(M)                |                                |
| Voltage:                     | 110V                       |                                |
| Install Position:            |                            |                                |
| Approved Location:           | Damp Location              |                                |
| Safety Rating:               | UL,CUL                     |                                |
|                              |                            |                                |