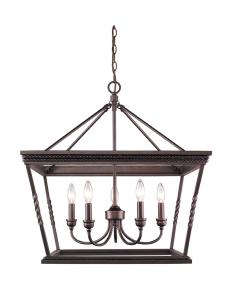

## DAVENPORT

4214-5 EB

UPC: 844375022010 5 Light Chandelier

| Fixture Finish:              | Etruscan Bronze      |                     |
|------------------------------|----------------------|---------------------|
| Glass/Shade Finish:          |                      |                     |
| Materials:                   | Steel                |                     |
| Fixture Width:               | 24"                  | 60.96cm             |
| Fixture Height:              | 25"                  | 63.5cm              |
| Fixture Extension            |                      |                     |
| Glass Diameter:              |                      |                     |
| Glass Height:                |                      |                     |
| Canopy Backplate Dimensions: | 5"Dia x 1"E          | 12.7cmDia x 2.54cmE |
| Chain:                       | 6'                   | 1.83m               |
| Rod:                         | N/A                  | N/A                 |
| Wire:                        | 10'                  | 3.048m              |
| Bulb Type:                   | Incandescent, Type B | No                  |
| Wattage:                     | 5 x 60W(C)           |                     |
| Voltage:                     | 110V                 |                     |
| Install Position:            |                      |                     |
| Approved Location:           | Dry Location         |                     |
| Safety Rating:               | UL,CUL               |                     |