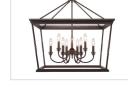

Canopy Backplate Dimensions: | 5"Dia x 1"E          | 12.7cmDia x 2.54cmE |
| Chain:                       | 6'                   | 1.83m               |
| Rod:                         | N/A                  | N/A                 |
| Wire:                        | 10'                  | 3.048m              |
| Bulb Type:                   | Incandescent, Type B | No                  |
| Wattage:                     | 5 x 60W(C)           |                     |
| Voltage:                     | 110V                 |                     |
| Install Position:            |                      |                     |
| Approved Location:           | Dry Location         |                     |
| Safety Rating:               | UL,CUL               |                     |

## Also Available







4214-5 LG

4214-9 EB

4214-BA1 EB-OP