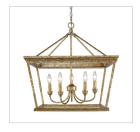

| Canopy Backplate Dimensions: | 5"Dia x 1"E          | 12.7cmDia x 2.54cmE |
| Chain:                       | 6'                   | 1.83m               |
| Rod:                         | N/A                  | N/A                 |
| Wire:                        | 10'                  | 3.048m              |
| Bulb Type:                   | Incandescent, Type B | No                  |
| Wattage:                     | 5 x 60W(C)           |                     |
| Voltage:                     | 110V                 |                     |
| Install Position:            |                      |                     |
| Approved Location:           | Dry Location         |                     |
| Safety Rating:               | UL,CUL               |                     |

## Also Available







4214-5 LG

4214-9 EB

4214-BA1 EB-OP