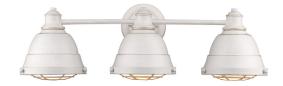

## BARTLETT FW

7312-BA3 FW

UPC: 844375046405 3 Light Bath Vanity

Golden Lighting's Bartlett collection features industrial, vintage-inspired fixtures with simple, traditional silhouettes that are a nod to a bygone era. The collection features authentic details like caged diffusers and exposed hardware. The French White finish features brushed gold highlights. This 3 light bath vanity is UL approved damp locations.

| Fixture Finish:              | French White         |                      |
|------------------------------|----------------------|----------------------|
| Glass/Shade Finish:          | French White Shade   |                      |
| Materials:                   | Steel                | Steel                |
| Fixture Width:               | 24.375"              | 61.91cm              |
| Fixture Height:              | 8.125"               | 20.64cm              |
| Fixture Extension            | 7.75"                | 19.69cm              |
| Glass Diameter:              | 6.375"               | 16.1925cm            |
| Glass Height:                | 4.25"                | 10.795cm             |
| Canopy Backplate Dimensions: | 4.75"Dia x 1.25"E    | 12.07cmDia x 3.78cmE |
| Chain:                       | NA                   | NA                   |
| Rod:                         | NA                   | NA                   |
| Wire:                        | 8"                   | 20.32cm              |
| Bulb Type:                   | Incandescent, Type A | Bulbs Not Included   |
| Wattage:                     | 3 x 100W(M)          |                      |
| Voltage:                     | 120                  |                      |
| Install Position:            | Not Reversible       |                      |
| Approved Location:           | Damp Location        |                      |